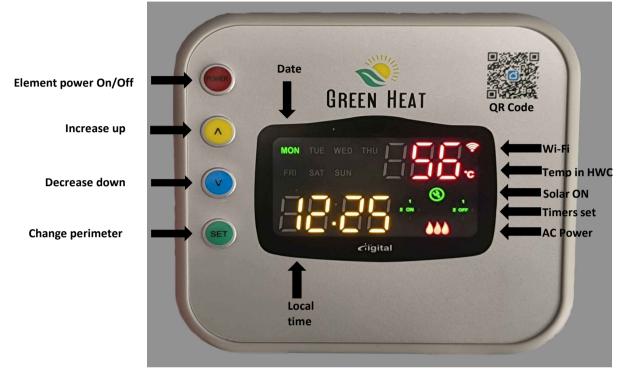

## Quick setup guide of the Green Heat controller

Element grid power can be turned ON/OFF with top red button (flashing = already on temperature and off)